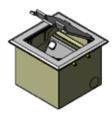

### **Manage Cables Better**

Cableaway's floor outlet boxes are an ideal way to supply power, data and A/V to open floors of a commercial office building or even within your home. The FB 145 Series floor outlet boxes come complete with a height adjustable lid, auto switched outlets or standard GPO and provision for data mechs (mechs by others).

- Height adjustable lid
- Flush lid finish
- · Easy to remove lid section
- · Dual cable exit flaps
- · Combination lifting tab / cable exit flat
- Up to 2 auto switched outlets
- · Bevelled and flush lid finishes
- · Provision for up to 3 data

#### **Specifications**

- Floor box body manufactured from powder coated zinc annealed steel
- 20mm knockouts provided for easy conduit entry
- Frame and lid manufactured from stainless steel or brass
- · Auto switched power outlet's supplied
- Provision for data
- Floor box carcass dimensions: W 145 x L 145 x D 105mm (D 111mm including lid)