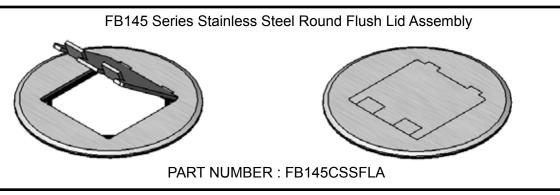

| Description                                                                                 | Part Number      |
|---------------------------------------------------------------------------------------------|------------------|
| 2 x Auto switched outlets and provision for 3 x data, stainless steel flush lid             | FB145SSF2P3D     |
| 1 x Standard double GPO, stainless steel flush lid                                          | FB145SSF1STDO    |
| 2 x Auto switched outlets and provision for 3 x data, stainless steel round flush lid       | FB145CSSF2P3D    |
| 1 x Standard double GPO, stainless steel round flush lid                                    | FB145CSSF1STDO   |
| 2 x Auto switched outlets and provision for 3 x data, stainless steel flush square edge Lid | FB145SSF2P3D-SE  |
| 1 x Standard double GPO, stainless steel flush square edge lid                              | FB145SSF1STDO-SE |
| 2 x Auto switched outlets and provision for 3 x data, brass flush lid                       | FB145BRF2P3D     |
| 1 x Standard double GPO, brass flush lid                                                    | FB145BRF1STDO    |