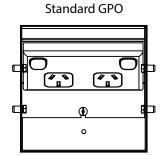

| Description                                                                                 | Part Number      |
|---------------------------------------------------------------------------------------------|------------------|
| 2 x Auto switched outlets and provision for 3 x data, stainless steel flush lid             | FB145SSF2P3D     |
| 1 x Standard double GPO, stainless steel flush lid                                          | FB145SSF1STDO    |
| 2 x Auto switched outlets and provision for 3 x data, stainless steel round flush lid       | FB145CSSF2P3D    |
| 1 x Standard double GPO, stainless steel round flush lid                                    | FB145CSSF1STDO   |
| 2 x Auto switched outlets and provision for 3 x data, stainless steel flush square edge Lid | FB145SSF2P3D-SE  |
| 1 x Standard double GPO, stainless steel flush square edge lid                              | FB145SSF1STDO-SE |
| 2 x Auto switched outlets and provision for 3 x data, brass flush lid                       | FB145BRF2P3D     |
| 1 x Standard double GPO, brass flush lid                                                    | FB145BRF1STDO    |