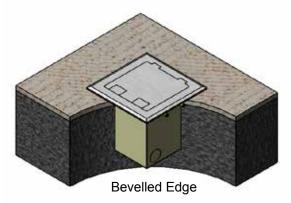

### **Manage Cables Better**

Cableaway's floor outlet boxes are an ideal way to supply power, data and A/V to open floors of a commercial office building or even within your home. The FB 145 Series floor outlet boxes come complete with a height adjustable lid, auto switched outlets or standard GPO and provision for data mechs (mechs by others).

- Height adjustable lid
- Flush lid finish
- · Easy to remove lid section
- · Dual cable exit flaps
- · Combination lifting tab / cable exit flat
- Up to 2 auto switched outlets
- · Bevelled and flush lid finishes
- · Provision for up to 3 data

#### **Specifications**

- Floor box body manufactured from powder coated zinc annealed steel
- 20mm knockouts provided for easy conduit entry
- Frame and lid manufactured from stainless steel or brass
- · Auto switched power outlet's supplied
- Provision for data
- Floor box carcass dimensions: W 145 x L 145 x D 105mm (D 111mm including lid)