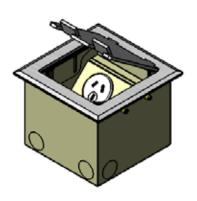

- Height adjustable lid
- Flush lid finish
- · Easy to remove lid section
- · Dual cable exit flaps
- · Combination lifting tab / cable exit flat
- Up to 2 auto switched outlets
- · Bevelled and flush lid finishes
- · Provision for up to 3 data

#### **Specifications**

- Floor box body manufactured from powder coated zinc annealed steel
- 20mm knockouts provided for easy conduit entry
- Frame and lid manufactured from stainless steel or brass
- · Auto switched power outlet's supplied
- Provision for data
- Floor box carcass dimensions: W 145 x L 145 x D 105mm (D 111mm including lid)