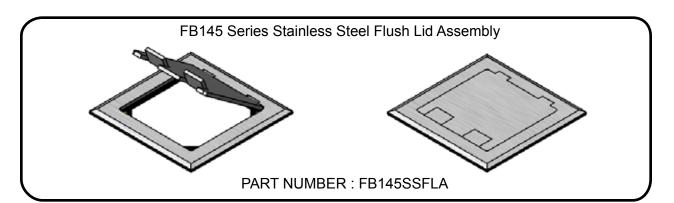

| Description                                                                                 | Part Number      |
|---------------------------------------------------------------------------------------------|------------------|
| 2 x Auto switched outlets and provision for 3 x data, stainless steel flush lid             | FB145SSF2P3D     |
| 1 x Standard double GPO, stainless steel flush lid                                          | FB145SSF1STDO    |
| 2 x Auto switched outlets and provision for 3 x data, stainless steel round flush lid       | FB145CSSF2P3D    |
| 1 x Standard double GPO, stainless steel round flush lid                                    | FB145CSSF1STDO   |
| 2 x Auto switched outlets and provision for 3 x data, stainless steel flush square edge Lid | FB145SSF2P3D-SE  |
| 1 x Standard double GPO, stainless steel flush square edge lid                              | FB145SSF1STDO-SE |
| 2 x Auto switched outlets and provision for 3 x data, brass flush lid                       | FB145BRF2P3D     |
| 1 x Standard double GPO, brass flush lid                                                    | FB145BRF1STDO    |