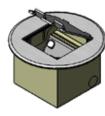

### **Manage Cables Better**

Cableaway's floor outlet boxes are an ideal way to supply power, data and A/V to open floors of a commercial office building or even within your home. The FB 145 Series floor outlet boxes come complete with a height adjustable lid, auto switched outlets or standard GPO and provision for data mechs (mechs by others).

- Height adjustable lid
- Flush lid finish
- · Easy to remove lid section
- · Dual cable exit flaps
- · Combination lifting tab / cable exit flat
- Up to 2 auto switched outlets
- · Bevelled and flush lid finishes
- · Provision for up to 3 data