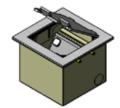

### **Manage Cables Better**

Cableaway's floor outlet boxes are an ideal way to supply power, data and A/V to open floors of a commercial office building or even within your home. The FB 145 Series floor outlet boxes come complete with a height adjustable lid, auto switched outlets or standard GPO and provision for data mechs (mechs by others).

- Height adjustable lid
- Flush lid finish
- · Easy to remove lid section
- · Dual cable exit flaps
- · Combination lifting tab / cable exit flat
- Up to 2 auto switched outlets
- · Bevelled and flush lid finishes
- · Provision for up to 3 data

#### **Specifications**

- Floor box body manufactured from powder coated zinc annealed steel
- 20mm knockouts provided for easy conduit entry
- Frame and lid manufactured from stainless steel or brass
- · Auto switched power outlet's supplied
- Provision for data
- Floor box carcass dimensions: W 145 x L 145 x D 105mm (D 111mm including lid)