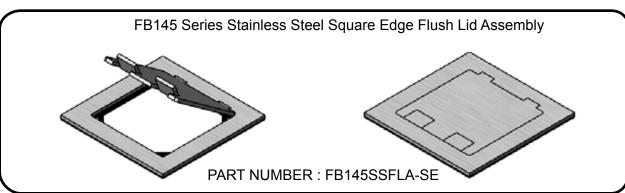

| Description                                                                                 | Part Number      |
|---------------------------------------------------------------------------------------------|------------------|
| 2 x Auto switched outlets and provision for 3 x data, stainless steel flush lid             | FB145SSF2P3D     |
| 1 x Standard double GPO, stainless steel flush lid                                          | FB145SSF1STDO    |
| 2 x Auto switched outlets and provision for 3 x data, stainless steel round flush lid       | FB145CSSF2P3D    |
| 1 x Standard double GPO, stainless steel round flush lid                                    | FB145CSSF1STDO   |
| 2 x Auto switched outlets and provision for 3 x data, stainless steel flush square edge Lid | FB145SSF2P3D-SE  |
| 1 x Standard double GPO, stainless steel flush square edge lid                              | FB145SSF1STDO-SE |
| 2 x Auto switched outlets and provision for 3 x data, brass flush lid                       | FB145BRF2P3D     |
| 1 x Standard double GPO, brass flush lid                                                    | FB145BRF1STDO    |