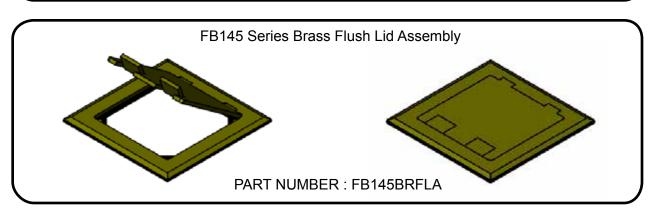

| Description                                                                                 | Part Number      |
|---------------------------------------------------------------------------------------------|------------------|
| 2 x Auto switched outlets and provision for 3 x data, stainless steel flush lid             | FB145SSF2P3D     |
| 1 x Standard double GPO, stainless steel flush lid                                          | FB145SSF1STDO    |
| 2 x Auto switched outlets and provision for 3 x data, stainless steel round flush lid       | FB145CSSF2P3D    |
| 1 x Standard double GPO, stainless steel round flush lid                                    | FB145CSSF1STDO   |
| 2 x Auto switched outlets and provision for 3 x data, stainless steel flush square edge Lid | FB145SSF2P3D-SE  |
| 1 x Standard double GPO, stainless steel flush square edge lid                              | FB145SSF1STDO-SE |
| 2 x Auto switched outlets and provision for 3 x data, brass flush lid                       | FB145BRF2P3D     |
| 1 x Standard double GPO, brass flush lid                                                    | FB145BRF1STDO    |