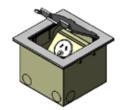

### **Manage Cables Better**

Cableaway's floor outlet boxes are an ideal way to supply power, data and A/V to open floors of a commercial office building or even within your home. The FB 145 Series floor outlet boxes come complete with a height adjustable lid, auto switched outlets or standard GPO and provision for data mechs (mechs by others).

- Height adjustable lid
- Flush lid finish
- · Easy to remove lid section
- · Dual cable exit flaps
- · Combination lifting tab / cable exit flat
- Up to 2 auto switched outlets
- · Bevelled and flush lid finishes
- · Provision for up to 3 data

#### **Specifications**

- Floor box body manufactured from powder coated zinc annealed steel
- 20mm knockouts provided for easy conduit entry
- Frame and lid manufactured from stainless steel or brass
- · Auto switched power outlet's supplied
- Provision for data
- Floor box carcass dimensions: W 145 x L 145 x D 105mm (D 111mm including lid)