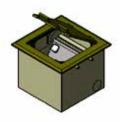

### **Manage Cables Better**

Cableaway's floor outlet boxes are an ideal way to supply power, data and A/V to open floors of a commercial office building or even within your home. The FB 145 Series floor outlet boxes come complete with a height adjustable lid, auto switched outlets or standard GPO and provision for data mechs (mechs by others).

- Height adjustable lid
- Flush lid finish
- · Easy to remove lid section
- · Dual cable exit flaps
- · Combination lifting tab / cable exit flat
- Up to 2 auto switched outlets
- · Bevelled and flush lid finishes
- · Provision for up to 3 data

#### **Specifications**

- Floor box body manufactured from powder coated zinc annealed steel
- 20mm knockouts provided for easy conduit entry
- Frame and lid manufactured from stainless steel or brass
- · Auto switched power outlet's supplied
- Provision for data
- Floor box carcass dimensions: W 145 x L 145 x D 105mm (D 111mm including lid)