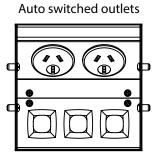

#### **Specifications**

- Floor box body manufactured from powder coated zinc annealed steel
- 20mm knockouts provided for easy conduit entry
- Frame and lid manufactured from stainless steel or brass
- · Auto switched power outlet's supplied
- Provision for data
- Floor box carcass dimensions: W 145 x L 145 x D 105mm (D 111mm including lid)

| Description                                                                                 | Part Number      |
|---------------------------------------------------------------------------------------------|------------------|
| 2 x Auto switched outlets and provision for 3 x data, stainless steel flush lid             | FB145SSF2P3D     |
| 1 x Standard double GPO, stainless steel flush lid                                          | FB145SSF1STDO    |
| 2 x Auto switched outlets and provision for 3 x data, stainless steel round flush lid       | FB145CSSF2P3D    |
| 1 x Standard double GPO, stainless steel round flush lid                                    | FB145CSSF1STDO   |
| 2 x Auto switched outlets and provision for 3 x data, stainless steel flush square edge Lid | FB145SSF2P3D-SE  |
| 1 x Standard double GPO, stainless steel flush square edge lid                              | FB145SSF1STDO-SE |
| 2 x Auto switched outlets and provision for 3 x data, brass flush lid                       | FB145BRF2P3D     |
| 1 x Standard double GPO, brass flush lid                                                    | FB145BRF1STDO    |