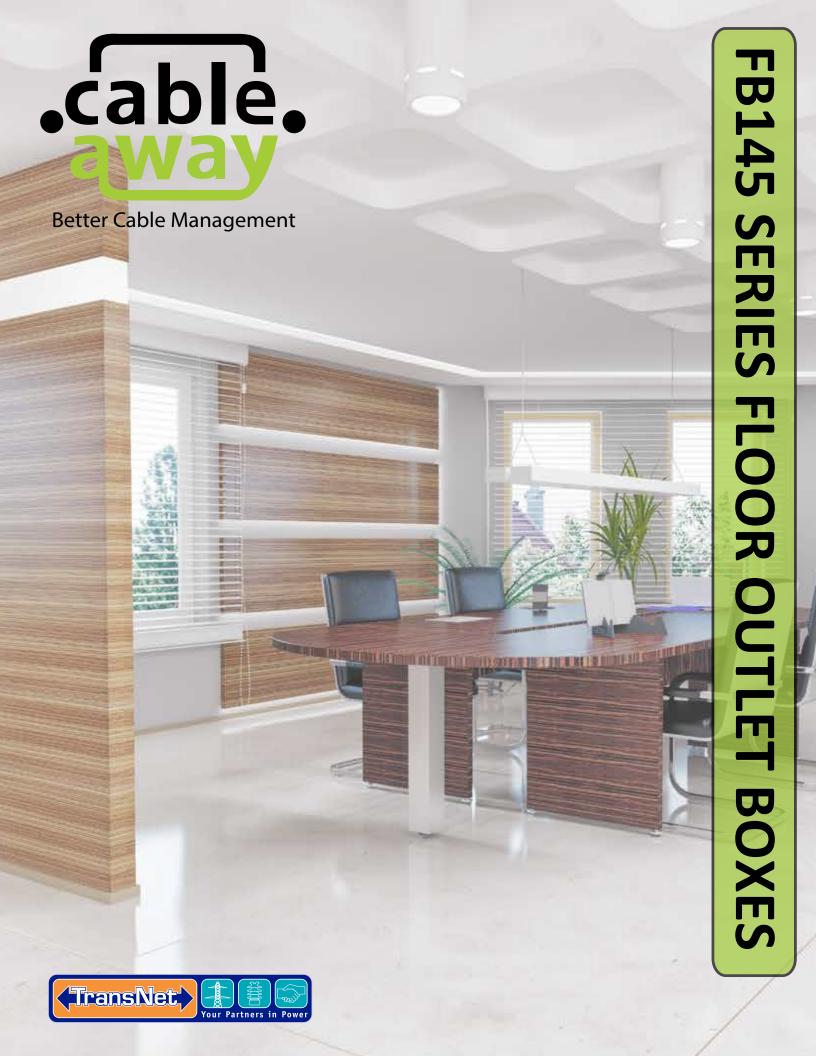

### **Manage Cables Better**

Cableaway's floor outlet boxes are an ideal way to supply power, data and A/V to open floors of a commercial office building or even within your home. The FB 145 Series floor outlet boxes come complete with a height adjustable lid, auto switched outlets or standard GPO and provision for data mechs (mechs by others).

- Height adjustable lid
- Flush lid finish
- · Easy to remove lid section
- · Dual cable exit flaps
- · Combination lifting tab / cable exit flat
- Up to 2 auto switched outlets
- · Bevelled and flush lid finishes
- · Provision for up to 3 data

#### **Specifications**

- Floor box body manufactured from powder coated zinc annealed steel
- 20mm knockouts provided for easy conduit entry
- Frame and lid manufactured from stainless steel or brass
- · Auto switched power outlet's supplied
- Provision for data
- Floor box carcass dimensions: W 145 x L 145 x D 105mm (D 111mm including lid)