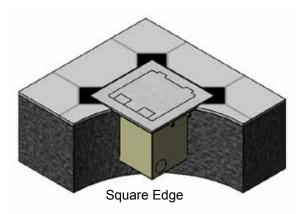

- Height adjustable lid
- Flush lid finish
- · Easy to remove lid section
- · Dual cable exit flaps
- · Combination lifting tab / cable exit flat
- Up to 2 auto switched outlets
- · Bevelled and flush lid finishes
- · Provision for up to 3 data

#### **Specifications**

- Floor box body manufactured from powder coated zinc annealed steel
- 20mm knockouts provided for easy conduit entry
- Frame and lid manufactured from stainless steel or brass
- · Auto switched power outlet's supplied
- Provision for data
- Floor box carcass dimensions: W 145 x L 145 x D 105mm (D 111mm including lid)